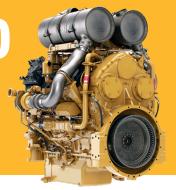

## CAT MACHINE COMPONENT REBUILD

- > Restores engine or transmission, plus torque converter
- > Like-new performance
- > Includes critical engineering updates
- > Extended coverage available